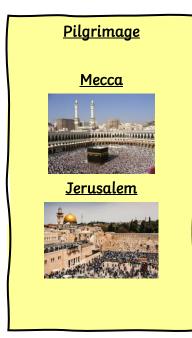

## **Vocabulary**

**Holy** – means very special to God or something that is full of goodness and love.

<u>Sacred</u> - means very special and important.

Pilgrimage — a special trip that people take to a place that is very important to their religion or beliefs.