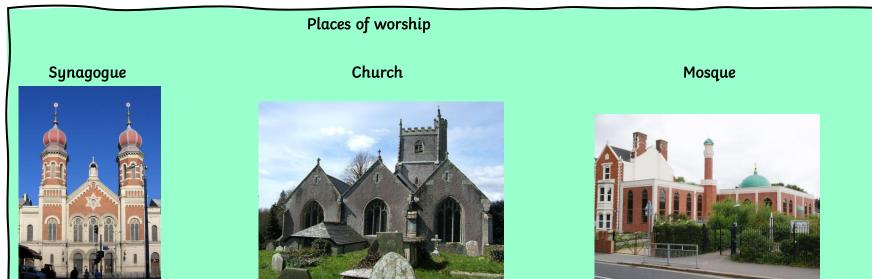

## KS1 - RE - What make some places sacred to believers?

Concept - identity and community - People feel belonging to communities, their identity can be expressed through traditions, rituals and symbols.