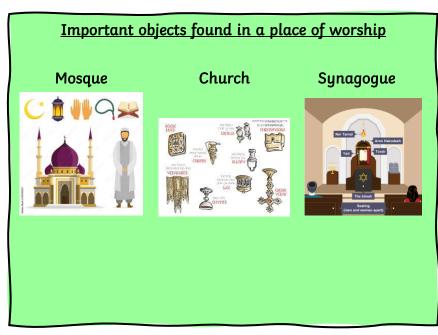

<u>symbol</u> – It can be an object, a picture, or a sign that represents an idea or feeling.

worship – Worship is when people show love and respect to God or something they believe in.